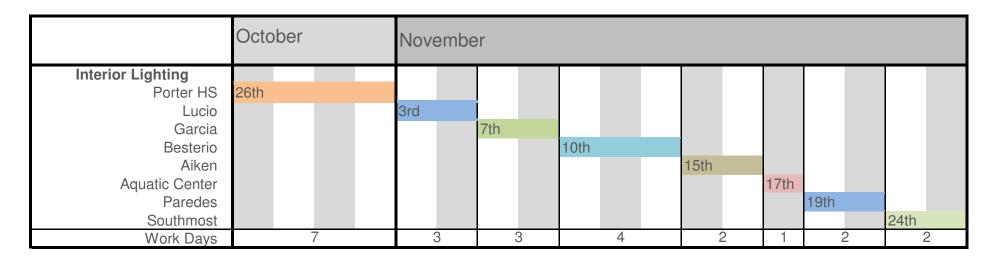

## **Lighting Timeline**

- All exterior lighting completed
- All gym lighting completed
- TLED delivery from manufacture slipped 10 days from original estimate
- Interior lighting still on schedule to complete by end of November