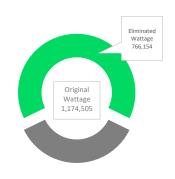

#### **ENERGY IMPACT**

|                         |         |         |         |          |        | .C         | ATER    | 4         |
|-------------------------|---------|---------|---------|----------|--------|------------|---------|-----------|
|                         | PORTER  | Incio   | GARCIA  | BESTEIRO | AIKEN  | ACUATIC CE | PAREJES | SOUTHMOST |
| Original Watts          |         |         |         |          |        |            |         |           |
| 1,189,402               | 375,776 | 137,314 | 122,355 | 187,889  | 82,717 | 50,157     | 131,547 | 101,647   |
| Target Final Watts      |         |         |         |          |        |            |         |           |
| 419,578                 | 133,394 | 50,129  | 44,532  | 70,406   | 32,770 | 13,676     | 42,861  | 31,810    |
| Installed Watts         |         |         |         |          |        |            |         |           |
| 430,350                 | 141,523 | 50,732  | 44,639  | 70,461   | 33,436 | 14,465     | 43,299  | 31,795    |
| <b>Eliminated Watts</b> |         |         |         |          |        |            |         |           |
| 766,154                 | 238,239 | 87,801  | 77,807  | 116,594  | 54,184 | 33,433     | 87,844  | 70,252    |