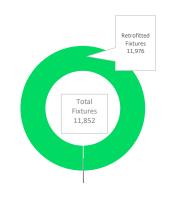

#### **FIXTURE SUMMARY**

|                                |        |       |        |          |       | MER        |         |           |
|--------------------------------|--------|-------|--------|----------|-------|------------|---------|-----------|
|                                | PORTER | MCIO  | GARCIA | BESTEIRO | AIKEN | ACUATIC CE | PAREDES | SOUTHMOST |
| <b>Total Interior Fixtures</b> |        |       |        |          |       |            |         |           |
| 11,221                         | 3,438  | 1,333 | 1,275  | 1,962    | 955   | 261        | 1,092   | 905       |
| Retrofitted Interior Fixtu     | res    |       |        |          |       |            |         |           |
| 11,192                         | 3,432  | 1,335 | 1,275  | 1,962    | 955   | 239        | 1,089   | 905       |
| <b>Total Exterior Fixtures</b> |        |       |        |          |       |            |         |           |
| 631                            | 196    | 73    | 66     | 60       | 48    | 28         | 71      | 89        |
| Retrofitted Exterior           |        |       |        |          |       |            |         |           |
| 784                            | 216    | 204   | 63     | 61       | 58    | 22         | 71      | 89        |
| Remaining Fixtures             |        |       |        |          |       |            |         |           |
| 34                             | 0      | 0     | 3      | 0        | 0     | 28         | 3       | 0         |
| Percentage Completed           |        |       |        |          |       |            |         |           |
| 101%                           | 100%   | 109%  | 100%   | 100%     | 101%  | 90%        | 100%    | 100%      |