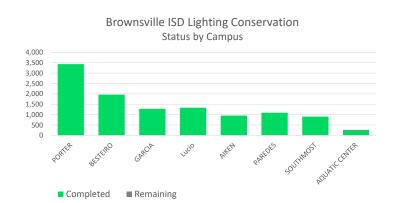

#### **FIXTURE SUMMARY**

|                                |        |       |        |          |       | MER        |         |           |
|--------------------------------|--------|-------|--------|----------|-------|------------|---------|-----------|
|                                | PORTER | MCIO  | GARCIA | BESTEIRO | AIKEN | ACUATIC CE | PAREDES | SOUTHMOST |
| <b>Total Interior Fixtures</b> |        |       |        |          |       |            |         |           |
| 11,221                         | 3,438  | 1,333 | 1,275  | 1,962    | 955   | 261        | 1,092   | 905       |
| Retrofitted Interior Fixtu     | res    |       |        |          |       |            |         |           |
| 11,192                         | 3,432  | 1,335 | 1,275  | 1,962    | 955   | 239        | 1,089   | 905       |
| <b>Total Exterior Fixtures</b> |        |       |        |          |       |            |         |           |
| 631                            | 196    | 73    | 66     | 60       | 48    | 28         | 71      | 89        |
| Retrofitted Exterior           |        |       |        |          |       |            |         |           |
| 784                            | 216    | 204   | 63     | 61       | 58    | 22         | 71      | 89        |
| Remaining Fixtures             |        |       |        |          |       |            |         |           |
| 34                             | 0      | 0     | 3      | 0        | 0     | 28         | 3       | 0         |
| Percentage Completed           |        |       |        |          |       |            |         |           |
| 101%                           | 100%   | 109%  | 100%   | 100%     | 101%  | 90%        | 100%    | 100%      |

#### ACCOMPLISHMENTS:

Completed all schools